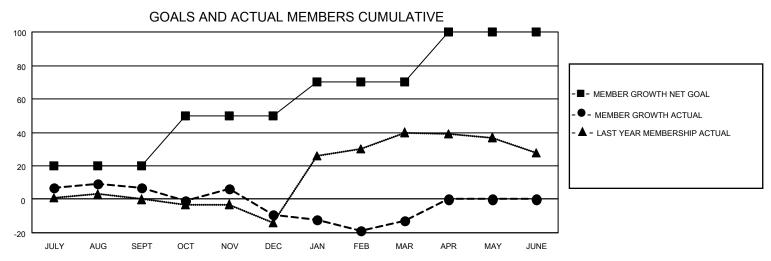

## District 11 A2

| Clubs RESULTS FOR 2021-2022 |   |   |   | Members RESULTS FOR 2021-2022 |    |    |    |
|-----------------------------|---|---|---|-------------------------------|----|----|----|
|                             |   |   |   |                               |    |    |    |
| JULY/AUG/SEPT               | 0 | 0 | 0 | JULY/AUG/SEPT                 | 20 | 37 | 24 |
| OCT/NOV/DEC                 | 0 | 0 | 0 | OCT/NOV/DEC                   | 30 | 29 | 44 |
| JAN/FEB/MAR                 | 0 | 0 | 0 | JAN/FEB/MAR                   | 20 | 40 | 38 |
| APR/MAY/JUNE                | 0 | 0 | 0 | APR/MAY/JUNE                  | 30 | 0  | 0  |